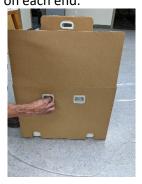

**Step 3:** Remove brackets. Pinch the prongs on the brackets and slide them out. There are 4 on the box – two on each end.

**Step 5:** Use the handles to lift the white, PS Audio box off.

**Step 2:** Notice that a handle is revealed. The box has two wheels. Use the handle to wheel the box close to where you plan to place it.

Note: the wheels won't work well on stairs.

**Step 4:** Once all 4 brackets are removed, lift the brown box off. A white PS Audio box will be revealed.

**Step 6:** Once the white box is removed, your BHK M600 will be revealed.