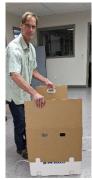

## Unboxing the BHK M600

Instructions for Unboxing the BHK M600: Do Not Cut Box

The BHK is heavy, 54 kg (120 lbs)

Use proper aids when lifting. A two-person lift is recommended.

Step 1: Cut the straps.

Please note that the wheels included with your BHK packaging are not shown.

**Step 3:** Remove brackets. Pinch the prongs on the brackets and slide them out. There are 4 on the box – two on each end.

**Step 5:** Use the handles to lift the white, PS Audio box off.

**Step 2:** Notice that a handle is revealed. The box has two wheels. Use the handle to wheel the box close to where you plan to place it.