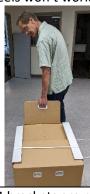

**Step 3:** Remove brackets. Pinch the prongs on the brackets and slide them out. There are 4 on the box – two on each end.

**Step 5:** Use the handles to lift the white, PS Audio box off.

**Step 2:** Notice that a handle is revealed. The box has two wheels. Use the handle to wheel the box close to where you plan to place it.