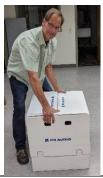

**Step 3:** Remove brackets. Pinch the prongs on the brackets and slide them out. There are 4 on the box – two on each end.

**Step 5:** Use the handles to lift the white, PS Audio box off.

**Step 2:** Notice that a handle is revealed. The box has two wheels. Use the handle to wheel the box close to where you plan to place it.

Note: the wheels won't work well on stairs.

**Step 4:** Once all 4 brackets are removed, lift the brown box off. A white PS Audio box will be revealed.

**Step 6:** Once the white box is removed, your BHK M600 will be revealed.