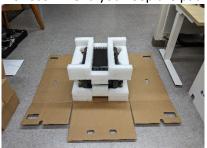

**Step 3:** Remove brackets. Pinch the prongs on the brackets and slide them out. There are 4 on the box – two on each end.

**Step 5:** Use the handles to lift the white, PS Audio box off.

**Step 2:** Notice that a handle is revealed. The box has two wheels. Use the handle to wheel the box close to where you plan to place it.

Note: the wheels won't work well on stairs.

**Step 4:** Once all 4 brackets are removed, lift the brown box off. A white PS Audio box will be revealed.

**Step 6:** Once the white box is removed, your BHK M600 will be revealed.