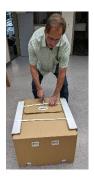

## Unboxing the BHK M600

Instructions for Unboxing the BHK M600: Do Not Cut Box

The BHK is heavy, 54 kg (120 lbs)

Use proper aids when lifting. A two-person lift is recommended.

Step 1: Cut the straps.

Please note that the wheels included with your BHK packaging are not shown.

**Step 3:** Remove brackets. Pinch the prongs on the brackets and slide them out. There are 4 on the box – two on each end.

**Step 5:** Use the handles to lift the white, PS Audio box off.

**Step 2:** Notice that a handle is revealed. The box has two wheels. Use the handle to wheel the box close to where you plan to place it.